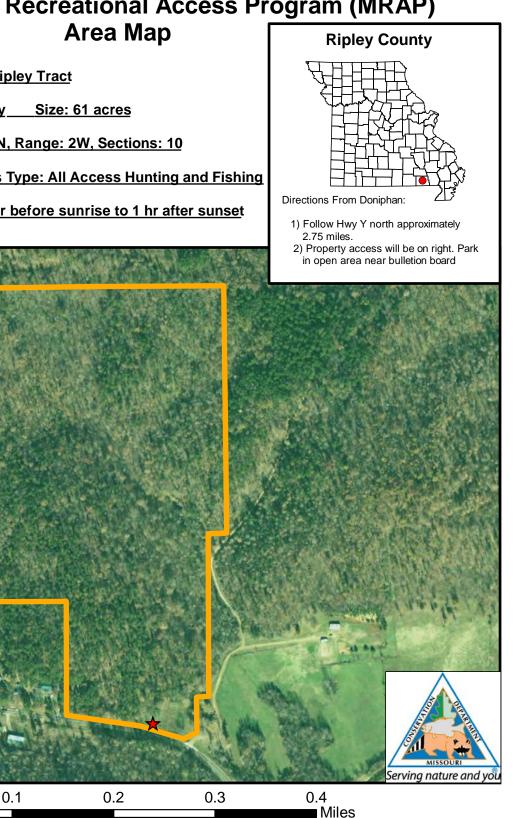

## Missouri Outdoor Recreational Access Program (MRAP) Area Map

And

Area Name: Ripley Tract

County: Ripley Size: 61 acres

Township: 23N, Range: 2W, Sections: 10

Public Access Type: All Access Hunting and Fishing

Area open 1 hr before sunrise to 1 hr after sunset

PLEASE RESPECT PRIVATE PROPERTY WALK-IN HUNTING & FISHING ONLY ALL OTHER ACTIVITIES PROHIBITED PARKING IN DESIGNATED AREA ONLY STAY ON MRAP PROPERTY; NO TRESPASSING NO TRAPPING NO LITTERING INCLUDING SPENT SHELLS NO TARGET SHOOTING, CAMPING, OR ALCOHOL NO FIREWORKS, BIKING, HORSEBACK RIDING **DO NOT OPEN GATES & AVOID DAMAGING FENCES** NO EQUIPMENT OR GEAR MAY BE LEFT OVERNIGHT

0

Highway Y

0.05

SPECIAL REGULATIONS APPLY. GO TO: HTTPS://MDC.MO.GOV/MRAP