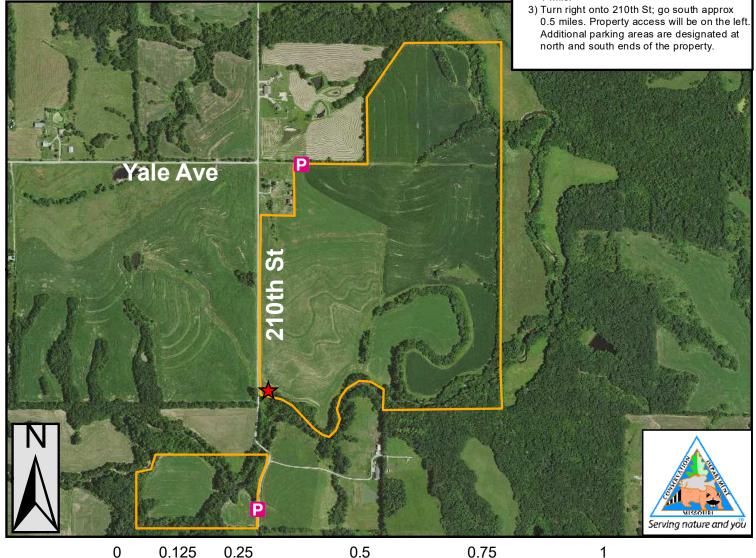

PLEASE RESPECT PRIVATE PROPERTY
FOOT TRAFFIC ONLY
TOTAL PROPOWINGS

Area Name: Schieber Farm Tract

County: Daviess Size: 215 acres

Township: 58N, Range: 28W, Sections: 35,36

Public Access Type: All Access Hunting and Fishing

Area open 1 hr before sunrise to 1 hr after sunset

- 1) Follow MO RT CC north approx 4.5 miles.
- 2) Turn right onto Yale Ave; go east 1 mile.

PLEASE RESPECT PRIVATE PROPERTY
WALK-IN HUNTING & FISHING ONLY
ALL OTHER ACTIVITIES PROHIBITED
PARKING IN DESIGNATED AREA ONLY
STAY ON MRAP PROPERTY; NO TRESPASSING
NO TRAPPING
NO LITTERING INCLUDING SPENT SHELLS
NO TARGET SHOOTING, CAMPING, OR ALCOHOL
NO FIREWORKS, BIKING, HORSEBACK RIDING
DO NOT OPEN GATES & AVOID DAMAGING FENCES
NO EQUIPMENT OR GEAR MAY BE LEFT OVERNIGHT

## Legend MRAP Boundary ★ Parking and Registration P Additional Parking Area

■ Miles