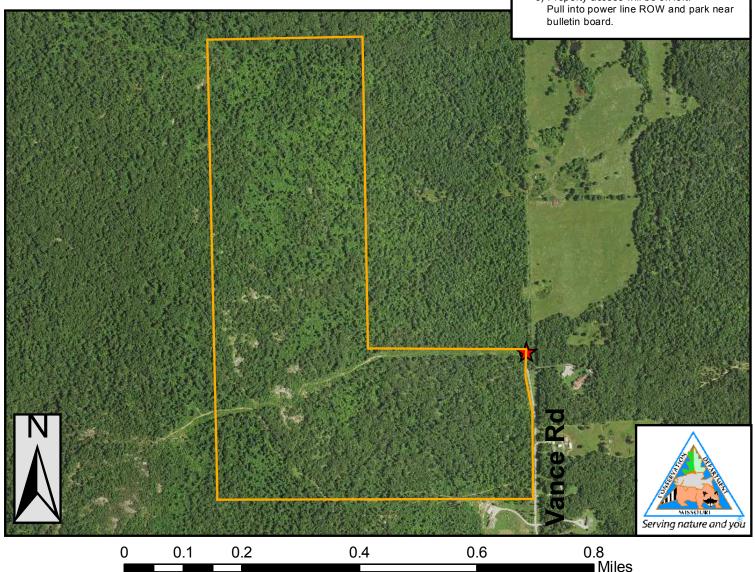

**Area Name: Vance Road Tract** 

County: St. Francois Size: 174 acres

Township: 34N, Range: 4E, Sections: 17

Public Access Type: All Access Hunting & Fishing

Area open 1 hr before sunrise to 1 hr after sunset

Directions From Pilot Knob:

- 1) Follow MO Hwy 221/Rt W northeast approx. 1.5 miles
- 2) Turn left onto Vance Road and go north approx.1.5 miles.
- 3) Property access will be on left.

PLEASE RESPECT PRIVATE PROPERTY **WALK-IN HUNTING & FISHING ONLY ALL OTHER ACTIVITIES PROHIBITED** PARKING IN DESIGNATED AREA ONLY STAY ON MRAP PROPERTY; NO TRESPASSING **NO TRAPPING** NO LITTERING (INCLUDING SPENT SHELLS) NO TARGET SHOOTING, CAMPING, OR ALCOHOL NO FIREWORKS, BIKING, HORSEBACK RIDING

## Legend

Parking and Registration

**MRAP Boundary**