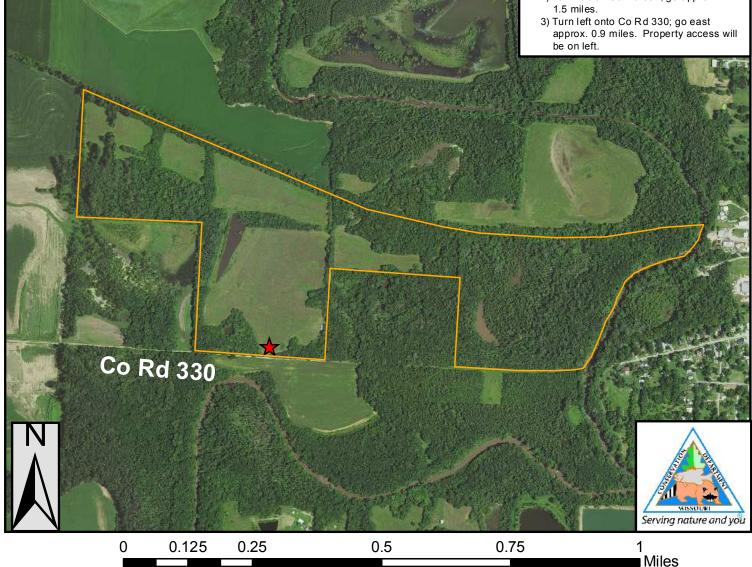

## Missouri Outdoor Recreational Access Program (MRAP) Area Map

Area Name: Sweet Springs Tract

County: Saline Size: 163 acres

Township: 48N, Range: 23W, Sections: 10

Public Access Type: All Access Hunting & Fishing

Area open 1 hr before sunrise to 1 hr after sunset

- 1) Follow Co Rd 328 (I70 Service) west approx. 4.5 miles.
- 2) Turn left on Co Rd 307; go approx.

PLEASE RESPECT PRIVATE PROPERTY **WALK-IN HUNTING & FISHING ONLY ALL OTHER ACTIVITIES PROHIBITED** PARKING ON ROADSIDE ONLY STAY ON MRAP PROPERTY; NO TRESPASSING **NO TRAPPING** NO LITTERING (INCLUDING SPENT SHELLS) NO TARGET SHOOTING, CAMPING, OR ALCOHOL NO FIREWORKS, BIKING, HORSEBACK RIDING DO NOT OPEN GATES & AVOID DAMAGING FENCES NO EQUIPMENT OR GEAR MAY BE LEFT OVERNIGHT