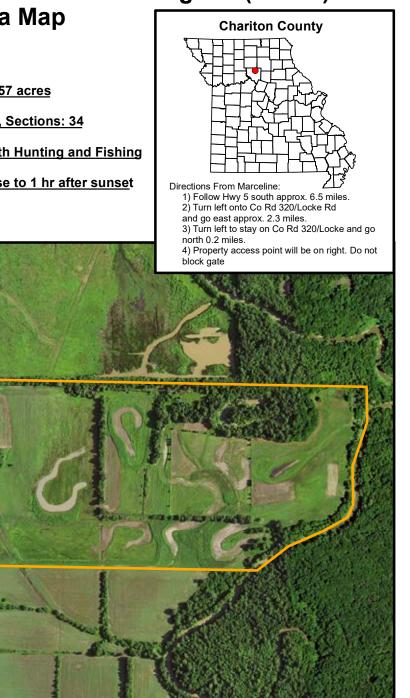

## Missouri Outdoor Recreational Access Program (MRAP) Area Map

Ro

Co Rd 320/Locke

 Area Name: Hedge Hill Tract

 County: Chariton
 Size: 257 acres

 Township: 56N, Range: 18W, Sections: 34

 Public Access Allowed: Youth Hunting and Fishing

 Area open 1 hr before sunrise to 1 hr after sunset

PLEASE RESPECT PRIVATE PROPERTY WALK-IN WILDLIFE VIEWING ONLY ALL OTHER ACTIVITIES PROHIBITED PARKING IN DESIGNATED AREA ONLY STAY ON MRAP PROPERTY; NO TRESPASSING NO TRAPPING NO LITTERING NO TARGET SHOOTING, CAMPING, OR ALCOHOL NO FIREWORKS, BIKING, HORSEBACK RIDING DO NOT OPEN GATES & AVOID DAMAGING FENCES NO EQUIPMENT OR GEAR MAY BE LEFT OVERNIGHT

0

0.1

0.2

0.8 ■ Miles

SPECIAL REGULATIONS APPLY. GO TO: HTTPS://MDC.MO.GOV/MRAP

0.4

0.6