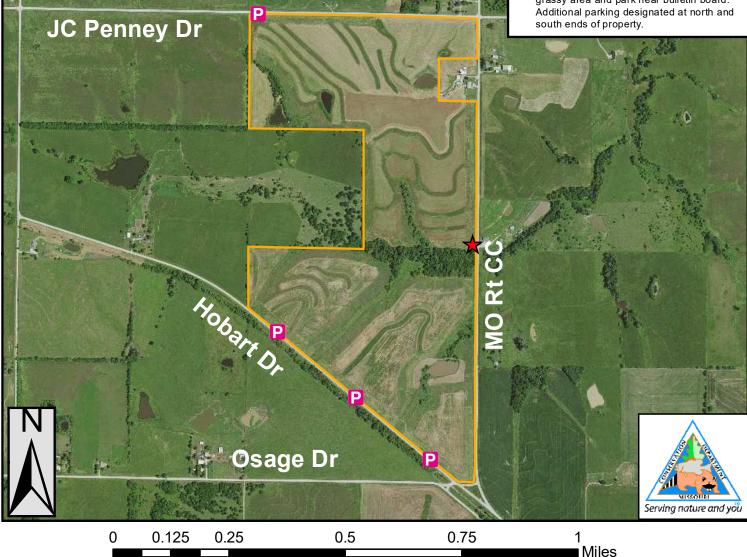

## Missouri Outdoor Recreational Access Program (MRAP) Area Map

PLEASE RESPECT PRIVATE PROPERTY

Directions From Hamilton:

 Follow MO RT CC north approx 2.5 miles.
Property access will be on the left. Pull into grassy area and park near bulletin board. Additional parking designated at north and south ends of property.

77

Parking and Registration

P Additional Parking Area

SPECIAL REGULATIONS APPLY. GO TO: HTTPS://MDC.MO.GOV/MRAP