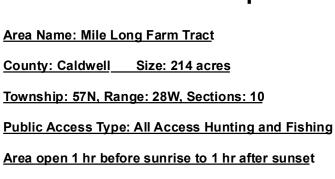

## Missouri Outdoor Recreational Access Program (MRAP) Area Map

PLEASE RESPECT PRIVATE PROPERTY

Directions From Hamilton:

 Follow MO RT CC north approx 2.5 miles.
Property access will be on the left. Pull into grassy area and park near bulletin board. Additional parking designated at north and south ends of property.